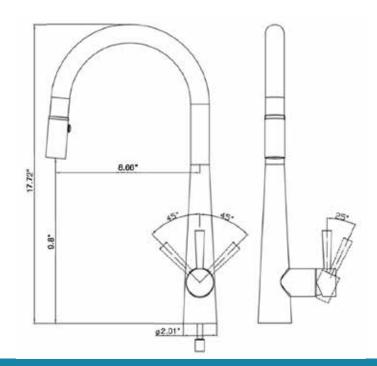

### **DIMENSIONS**

- Overall Height: 18 <sup>3</sup>⁄<sub>4</sub>"
- Spout Height: 10"
- Spout Reach: 9 ½"
- Maximum Deck Thickness 2"
- Pull-Out Hose: 34"