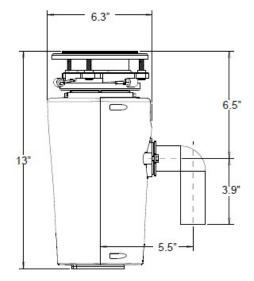

# Cameo

### WASTE DISPOSER, 1/2 HP, SPACE SAVER CWD-050S



## Dimensions:



#### **FEATURES**

- WhisperGrind Quiet Operation
- 2600 RPM
- High-Powered Motor for Efficient Waste Grinding
- Stainless Steel Grinding Components
- Anti-Jamming System
- Easy Installation
- Continuous Feed Operation
- SpaceSaver Design Perfect for Compact Areas
- Attached Power Cord and Plug
- Removable Splash Guard
- 3-Bolt Mounting System

#### WARRANTY

• 6 Year Warranty

| SPECIFICATION DETAIL    |                                                     |
|-------------------------|-----------------------------------------------------|
| HORSEPOWER              | 1/2 HP                                              |
| MOTOR SPEED RPM         | 2600 RPM                                            |
| VOLTAGE                 | 120 VAC                                             |
| AMPS