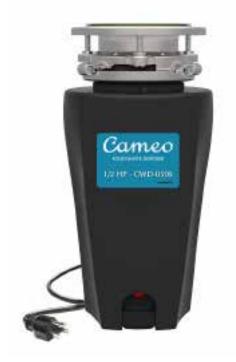

# Cameo

### WASTE DISPOSER, 1/2 HP, SPACE SAVER CWD-050S



## Dimensions:



#### **FEATURES**

- WhisperGrind Quiet Operation
- 2600 RPM
- High-Powered Motor for Efficient Waste Grinding
- Stainless Steel Grinding Components
- Anti-Jamming System
- Easy Installation
- Continuous Feed Operation
- SpaceSaver Design Perfect for Compact Areas
- Attached Power Cord and Plug
- Removable Splash Guard
- 3-Bolt Mounting System

#### WARRANTY

• 6 Year Warranty

| SPECIFICATION DETAIL    |                                                     |
|-------------------------|-----------------------------------------------------|
| HORSEPOWER              | 1/2 HP                                              |
| MOTOR SPEED RPM         | 2600 RPM                                            |
| VOLTAGE                 | 120 VAC